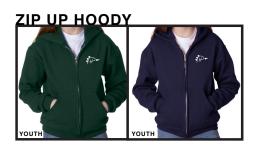

| COTTON | SHOPPE |
|--------|--------|
|--------|--------|

Custom T's & Embrodiery
1817 5th Street,
Sacramento, CA 95811
916-492-9194

preshrunk 50% cotton/50% polyester 8-oz Standard fit zip up

|                       | XS<br><b>\$33.25</b> | \$<br><b>\$33.25</b> | M<br>\$33.25 | L<br>\$33.25 | XL<br>\$33.25 |  |
|-----------------------|----------------------|----------------------|--------------|--------------|---------------|--|
| YOUTH<br>FOREST GREEN |                      |                      |              |              |               |  |
| YOUTH<br>NAVY         |                      |                      |              |              |               |  |
| TOTAL                 | \$                   | s                    | \$           | s            | s             |  |