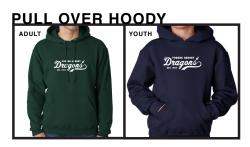

## O R D E R

preshrunk 50% cotton/50% polyester 8-oz Standard fit pull over

|                       | XS<br><b>\$33.25</b> | S<br><b>\$33.25</b> | M<br>\$33.25 | L<br>\$33.25 | XL<br>\$33.25 | XXL<br>\$37.25 |
|-----------------------|----------------------|---------------------|--------------|--------------|---------------|----------------|
| ADULT<br>FOREST GREEN |                      |                     |              |              |               |                |
| ADULT<br>NAVY         |                      |                     |              |              |               |                |
| YOUTH<br>FOREST GREEN |                      |                     |              |              |               |                |
| YOUTH<br>NAVY         |                      |                     |              |              |               |                |
| TOTAL                 | \$                   | \$                  | s            | <b>\$</b>    | \$            | \$             |